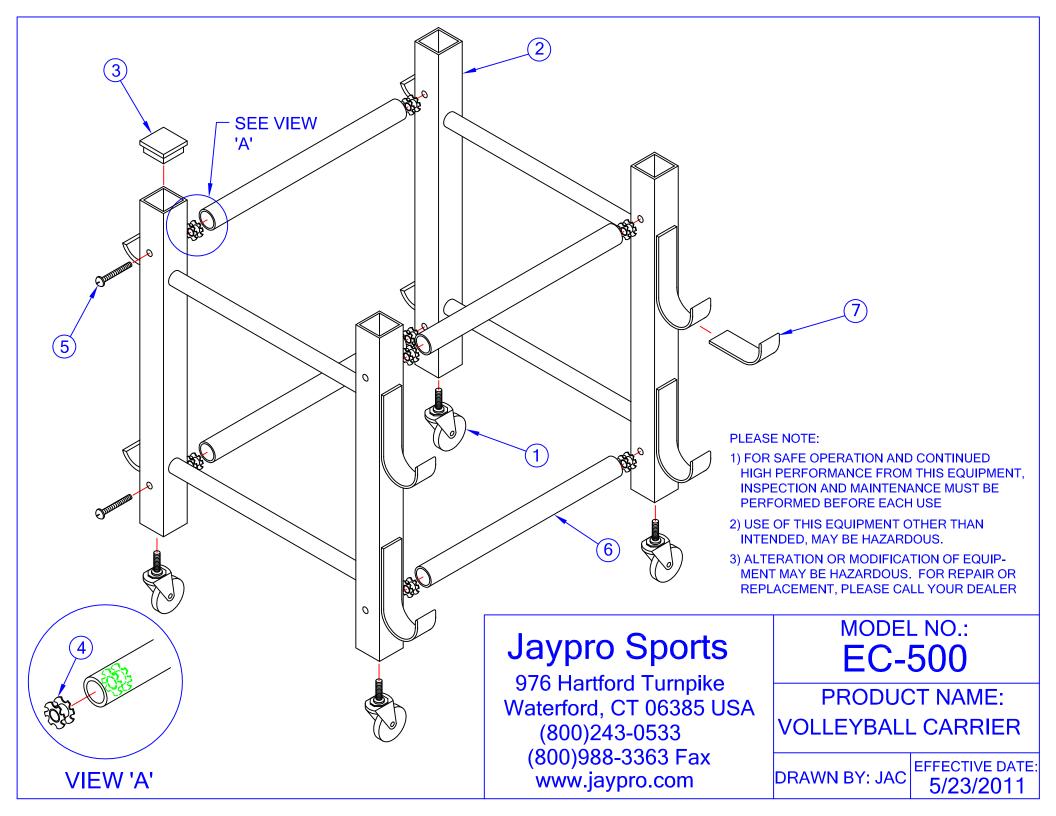

## VOLLEYBALL STANDARD CARRIER, EC-500 LIST OF MATERIALS

| PIECE NO. | DESCRIPTION                          | QTY. |
|-----------|--------------------------------------|------|
| 1         | 5" STEM MOUNTED SWIVEL CASTER WHEEL  | 4    |
| 2         | SIDE FRAME ASSEMBLY                  | 2    |
| 3         | 2" x 2" END PLUG (FACTORY INSTALLED) | 4    |
| 4         | TUBE INSERT (FACTORY INSTALLED)      | 8    |
| 5         | M8 x 80mm MACHINE SCREW ZP           | 8    |
| 6         | CROSSBAR                             | 4    |
| 7         | J HOOK COVERS (FACTORY INSTALLED)    | 8    |

## **ASSEMBLY INSTRUCTIONS**

TOOLS REQUIRED: FLAT BLADE SCREWDRIVER
RUBBER MALLET OR WOOD BLOCK

- 1) ASSEMBLE THE CROSSBARS (6) TO THE SIDE FRAME ASSEMBLIES AS SHOWN IN THE ILLUSTRATION USING THE M8 x 80mm MACHINE SCREWS (5). TIGHTEN SECURELY AFTER FRAME IS COMPLETELY ASSEMBLED.
- 2) FIRMLY SLIDE EACH STEM CASTER (1) INTO THE SOCKET IN THE BOTTOM OF EACH SIDE FRAME LEG. THE CASTER MUST BE FULLY SEATED IN THE SOCKET FOR THE UNIT TO ROLL PROPERLY.