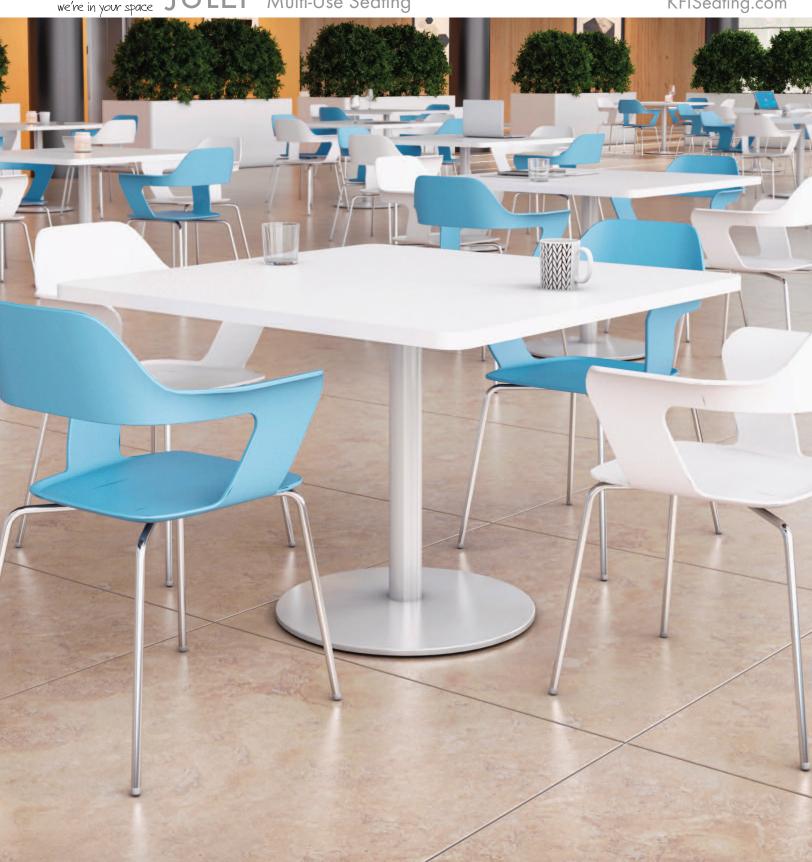

KFISeating.com

This stylish & playful chair was created by award winning designer Alexandros Stasinopoulos. A great solution as a side, guest chair, for cafés, dining or any social or meeting space.

## Julep Features:

- 3/4" Round steel tubing 16 gauge
- Polypropylene Shell with Fiberglass
- Chrome Frame
- Slight flex in back for maximum comfortt
- Grey Polyurethane Glides
- Weight tested for 300 lb.
- Stacks 8 High