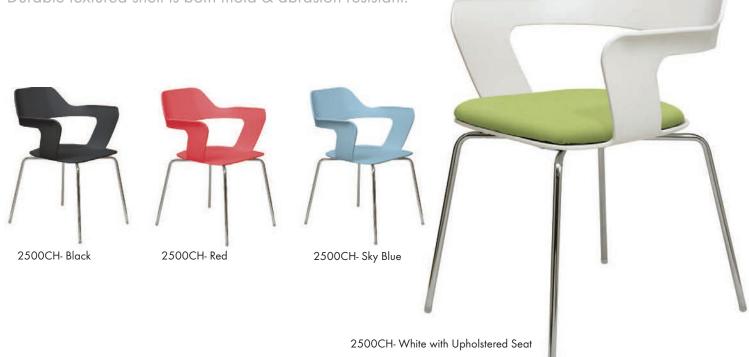

KFISeating.com





This stylish & playful chair was created by award winning designer Alexandros Stasinopoulos. A great solution as a side, guest chair, for cafés, dining or any social or meeting space.





## Julep Features:

- 3/4" Round steel tubing 16 gauge
- Polypropylene Shell with Fiberglass
- Chrome Frame
- Slight flex in back for maximum comfortt
- Grey Polyurethane Glides
- Weight tested for 300 lb.
- Stacks 8 High

## Julep Frame Options:



Chrome (CH)

## Dimensions:

|        | Width  | Depth | Height | Seat Height    | Seat Size |
|--------|--------|-------|--------|----------------|-----------|
| 2500CH | 23.75" | 19"   | 31"    | 1 <i>7</i> .5" | 16" x 16" |