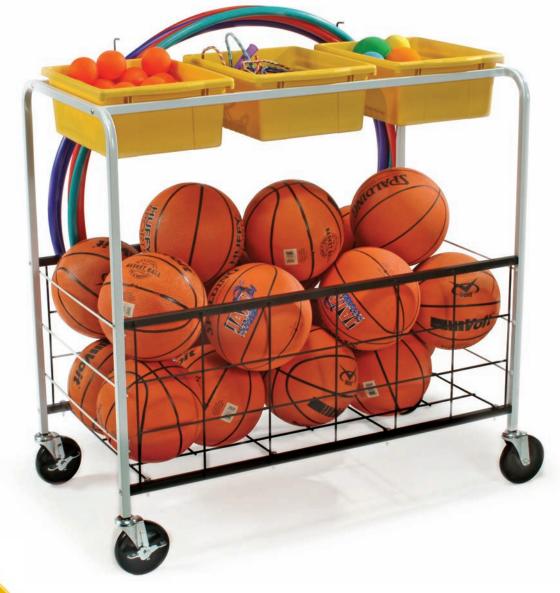

## Phys Ed Cart

Durable and lightweight, this cart organizes all kinds of gym-related gear–from basketballs to yoga mats.

This product is not designed for permanent outdoor use.

## Phys Ed Cart (BC300)

- Large metal basket-fits up to 20 basketballs
- Includes three removable Large Open Tubs
- Hoop Holder
- 5" casters, two locking

**Dimensions** 44" H x 41" W x 23 <sup>1</sup>/<sub>4</sub>" D