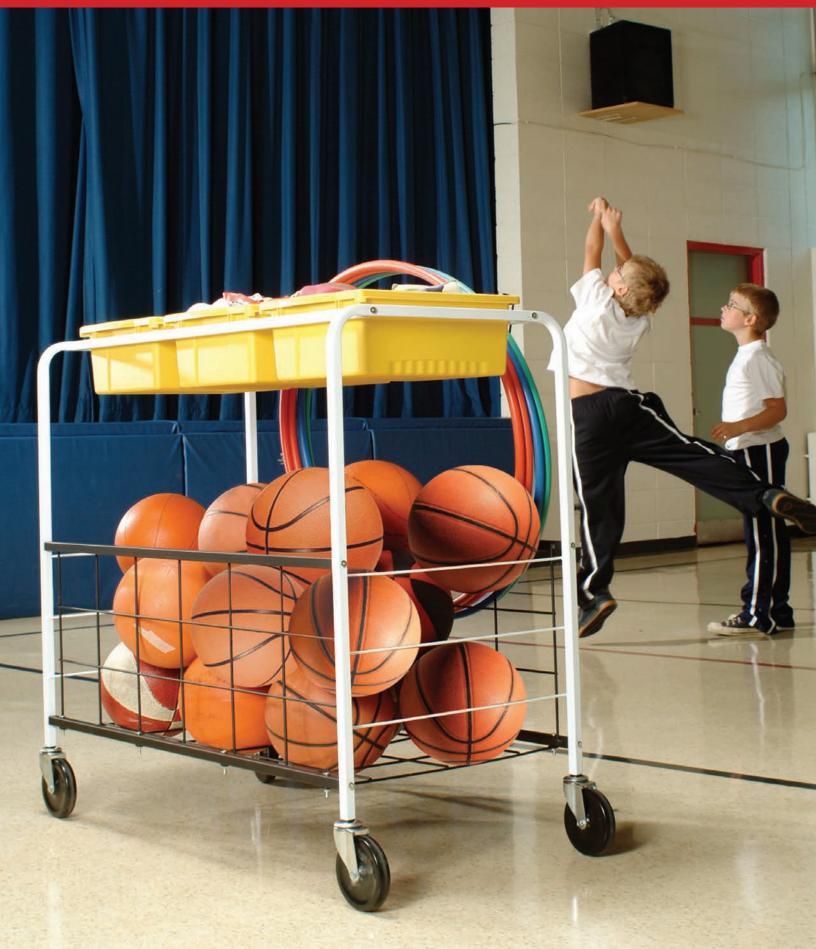

## Phys Ed Cart

Durable and lightweight, this cart organizes all kinds of gym-related gear–from basketballs to yoga mats.

This product is not designed for permanent outdoor use.

## Phys Ed Cart (BC300)

- Large metal basket-fits up to 20 basketballs
- Includes three removable Large Open Tubs
- Hoop Holder
- 5" casters, two locking

**Dimensions** 44" H x 41" W x 23 <sup>1</sup>/<sub>4</sub>" D