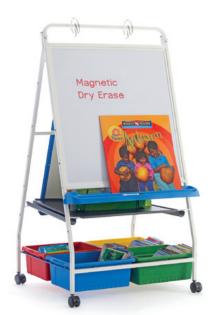

## Classic Royal® Reading Writing Center (RC005)

- Front magnetic dry erase surface
- Rear removable double-sided dry erase board (lined on one side)
- 4 sliding Large Open Tubs with safety stops (made with 25% recycled plastic)
- Ultra-Safe premium book ledge that locks into multiple positions
- · Large middle shelf
- · Big Book Racks
- 2 Snap-on chart paper hooks
- 2 Magnetic Page Paws
- 2" twin wheel locking casters

NEW Classic Royal Reading Writing Center with Vibrant Tub Combo (RC005-VM)
NEW Classic Royal Reading Writing Center with Vibrant Tub Combo
and Lids (RC005-VM-L)

NEW Classic Royal Reading Writing Center with Lids (RC005-L)