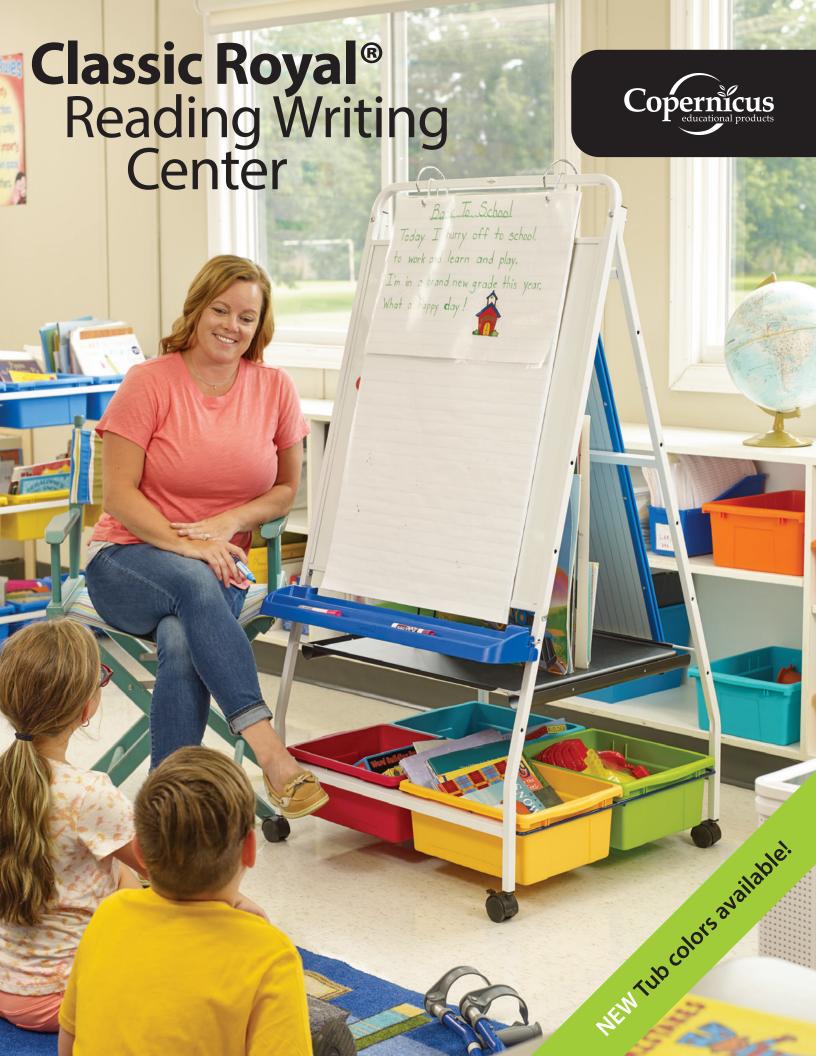

## Classic Royal® Reading Writing Center

This easel is an essential teaching tool for all primary and junior classes. It combines a chart stand, storage for books and materials, dry erase surfaces and a book ledge for story time. Available in two different color combinations.

## Classic Royal® Reading Writing Center (RC005)

- Front magnetic dry erase surface
- Rear removable double-sided dry erase board (lined on one side)
- 4 sliding Large Open Tubs with safety stops (made with 25% recycled plastic)
- Ultra-Safe premium book ledge that locks into multiple positions
- · Large middle shelf
- · Big Book Racks
- 2 Snap-on chart paper hooks
- 2 Magnetic Page Paws
- 2" twin wheel locking casters