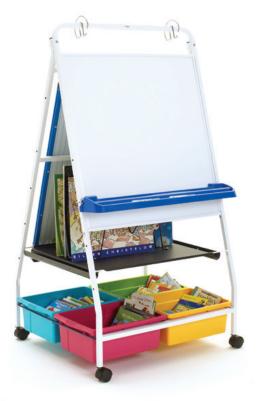

## Classic Royal® Reading Writing Center (RC005)

- Front magnetic dry erase surface
- Rear removable double-sided dry erase board (lined on one side)
- 4 sliding Large Open Tubs with safety stops (made with 25% recycled plastic)
- Ultra-Safe premium book ledge that locks into multiple positions
- · Large middle shelf
- · Big Book Racks
- 2 Snap-on chart paper hooks
- 2 Magnetic Page Paws
- 2" twin wheel locking casters

Classic Royal Reading Writing Center with classic color combo (RC005)

Rear removable double-sided dry erase board (lined on one side)