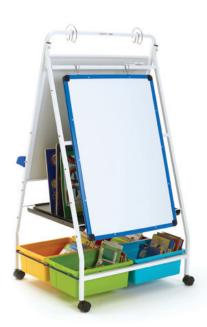

## Classic Royal® Reading Writing Center

This easel is an essential teaching tool for all primary and junior classes. It combines a chart stand, storage for books and materials, dry erase surfaces and a book ledge for story time. Available in two different color combinations.

## Classic Royal® Reading Writing Center (RC005)

- Front magnetic dry erase surface
- Rear removable double-sided dry erase board (lined on one side)
- 4 sliding Large Open Tubs with safety stops (made with 25% recycled plastic)
- Ultra-Safe premium book ledge that locks into multiple positions
- · Large middle shelf
- · Big Book Racks
- 2 Snap-on chart paper hooks
- 2 Magnetic Page Paws
- 2" twin wheel locking casters

NEW Classic Royal Reading Writing Center with Vibrant Tub Combo (RC005-VM)
NEW Classic Royal Reading Writing Center with Vibrant Tub Combo
and Lids (RC005-VM-L)

NEW Classic Royal Reading Writing Center with Lids (RC005-L)